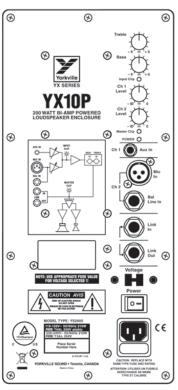

YX10P Rear Panel

## **Specifications**

| I                                                  |                                             |
|----------------------------------------------------|---------------------------------------------|
| System Type                                        | Active Loudspeaker                          |
| Active or Passive                                  | Active                                      |
| Program Power (Watts)                              | 170 Watts                                   |
| Max SPL (dB)                                       | 119 dB                                      |
| Frequency Response (Hz +/- 3dB)                    | 70Hz - 20kHz                                |
| Crossover Frequency (Hz)                           | 3.5kHz                                      |
| Driver Configuration                               | 10-inch / 1-inch                            |
| HF Driver(s)                                       | 1.4-inch Aluminum Diaphragm / 1-inch exit   |
| HF Program Power (Watts)                           | 20 Watts                                    |
| HF Dispersion (°H x °V)                            | 90 (h) x 40 (v)                             |
| HF Protection                                      | Peak Limiter                                |
| LF Driver(s)                                       | 10-inch Ceramic Magnet                      |
| LF Program Power(Watts)                            | 150 Watts                                   |
| LF Protection                                      | Peak Limiter                                |
| Total Power (Watts)                                | 170 Watts                                   |
| Power Switch                                       | Yes - back                                  |
| Power Consumption (typ/max)                        | 120 / 200VA                                 |
| Inputs                                             | XLR / 1/4-inch TRS / 1/8th-inch (3.5mm) TRS |
| Mixer Controls                                     | Independent Gain Controls (Inputs 1 and 2), |
| Global Bass/ Treble Control, Link Input and Output |                                             |
| Level Controls                                     | Yes                                         |
| EQ Controls                                        | Yes - Bass / Treble Controls                |
| Bar Handles                                        | 1                                           |
| Pole Mount Adapter (1 3/8"-3.5cm)                  | Yes                                         |
| Enclosure Materials                                | 15 mm (5/8-inch) plywood                    |
| Baffle Material                                    | 15 mm (5/8-inch) plywood                    |
| Grille                                             | Custom Punched Black Perforated Metal       |
| Covering / Finish                                  | Black Ozite                                 |
| Dimensions (DWH xbackW, inches)                    | 12 x 13.5 x 19 x 5.75                       |
| Dimensions (DWH xbackW, cm)                        | 30.5 x 34.3 x 48.3 x 14.6                   |
| Weight (lbs/kg)                                    | 28 / 12.7                                   |
|                                                    |                                             |