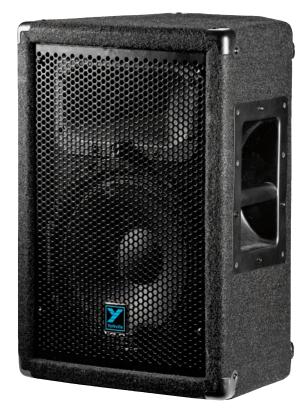

## Overview

The most compact powered speaker in the line, the YX10P is an ideal solution for small PA applications where a simple playback solution is all that is needed. Integrated two channel mixer allows the YX10P to operate as a standalone PA for conferences, presentations and public address applications.

Versatile input section allows direct connect via XLR, 1/4-inch and 1/8th-inch TRS to microphones, instruments and iPods. Modified trapezoidal shape allows the YX10P to be used as a powered low profile wedge monitor as well as a front-of-house cabinet making an extremely versatile PA solution for rental houses.

## **Features**

- 170 Watt Integrated Amplifier
- Bi-amplified Power Module
- High Power 10-inch Woofer
- Max SPL 119dB (Continuous)
- 90 x 40 Custom ABS Waveguide Horn
- 1.4-inch Aluminum Diaphragm Horn Driver (1-inch Throat)
- 1/4-inch, XLR and 1/8-inch TRS Inputs
- Solid Plywood Cabinet Construction
- All Metal Grille, Integrated bar Handles & Stand Mount