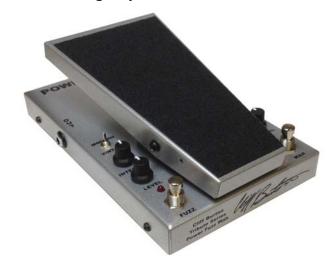

#### **ABOUT THE CONNECTIONS:**

**9V:** To ensure noise free operation, ONLY Morley's 9VDC 300 mA regulated adapter should be used (center polarity is negative)

**IN:** Input jack. Plug instrument into this jack using 1/4" guitar cable.

**OUT:** Connect amplifier to this jack using a 1/4" guitar cable.

# M2 CLIFF BURTON POWER FUZZ WAH (MODEL M2 PFW) FEATURES:

- Slide Pot: Internal slide pot and durable monofilament control Wah function.
- Wah Level: Adjust the loudness of the Wah.
- Fuzz Level: Adjusts the loudness of the Fuzz.
- Modern / Vintage Switch: Selects between either modern or vintage style fuzz sound.

#### **M2 PFW SPECIFICATIONS:**

Power: 9V Battery or 9VDC 300mA regulated

(polarity: center negative)
Indicator: Right LED on = Wah on
Indicator: Left LED on = Fuzz on

Dimensions: 9.13" L x 5.88" W x 2.75" H