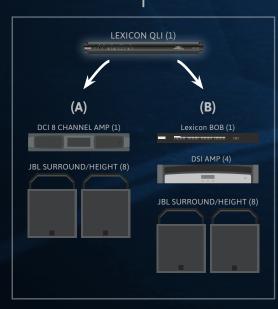

The bottom line is, the QLI-32 offers you a win-win situation: you save money on installation fees since it works with existing equipment, and any content delivered in 5:1 and 7:1 formats can be processed with the QLI-32. Whether you run a multiplex or a single theater, QLI-32 is the smart solution for an immersive sound experience. GPI control 8 channel Analog input (25-Pin Connector) 8 channel AES input (RJ-45 Connector) BLU link input/output (2 RJ-45 Connectors) Ethernet control Ability to process stereo, 5.1 and 7.1 inputs Auto EQ per SMPTE 202 Output up to 32 discrete channels of audio over BLU link ⅓ octave graphic EQ for each output channel Parametric EQ on low frequency extension Web-based interface



OLI-32

## QUANTUM LOGIC IMMERSION SOLUTIONS

## EXISTING THEATER 250 SEATS







Immerse yourself in one sound investment, with the Lexicon QLI-32 processor, powered by Quantum Logic Immersion technology. Wholly compatible with standard audio systems, QLI-32 connects easily to your existing cinema processor. So whether you are building a new multiplex or adding onto an existing theater, QLI-32 is the smart solution for an immersive sound experience.







LEXICON QLI