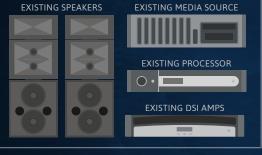

## EXISTING THEATER 250 SEATS

Immerse yourself in one sound investment, with the Lexicon QLI-32 processor, powered by Quantum Logic Immersion technology. Wholly compatible with standard audio systems, QLI-32 connects easily to your existing cinema processor. So whether you are building a new multiplex or adding onto an existing theater, QLI-32 is the smart solution for an immersive sound experience.