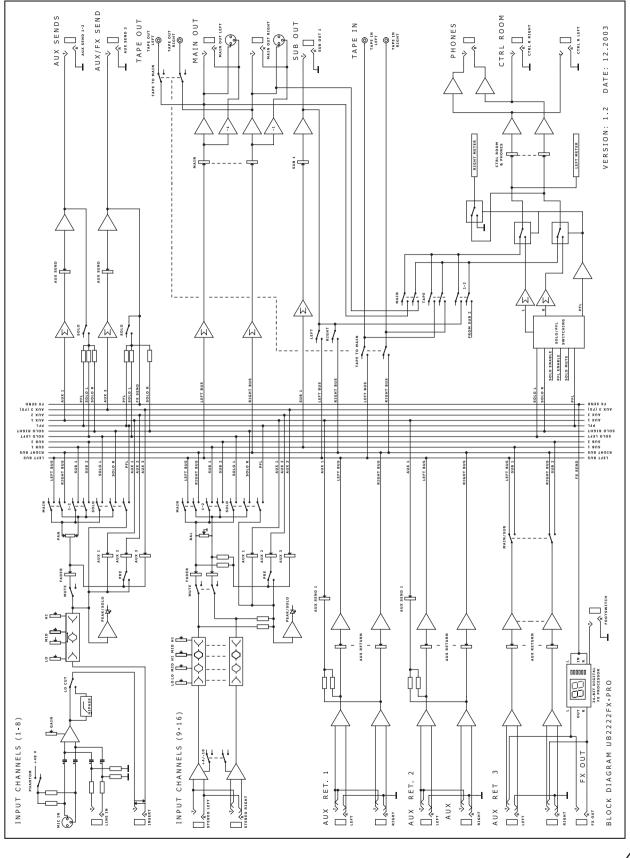

|  |
|          |                    |                              | 90 97 | Delay + Phaser 2   | Medium-long delay + deep phaser                                                                         |  |
| 47       | Big Ambience       | Medium-long                  | 97    | Delay + Pitch 1    | Short delay + fourth down interval                                                                      |  |
| 48       | Stadium            | Long                         |       |                    |                                                                                                         |  |



## Ultra-Low Noise Design 22-Input 2-Bus Mic/Line Mixer with Premium Mic Preamplifiers and Multi-FX Processor