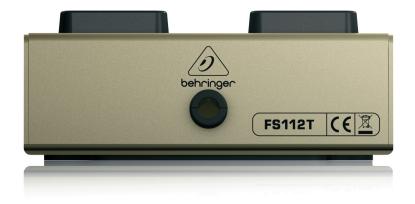

The FS112T Heavy-Duty 2-Button Footswitch is identical to the one that ships with the BX4500H. It is designed to perform as a remote activator/deactivator for the Ultrabass and Shape functions of the amplifier.

### **Built Like a Tank**

Featuring a rugged metal case, the finest switching components and a generous 15' (4.5 m) cable, the FS112T connects to the front panel of the amplifier for convenient, handsfree operation.