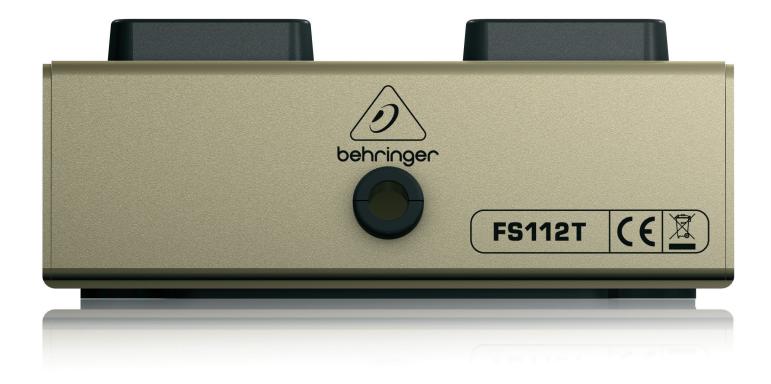

The FS112T Heavy-Duty 2-Button Footswitch is identical to the one that ships with the BX4500H. It is designed to perform as a remote activator/deactivator for the Ultrabass and Shape functions of the amplifier.

### **Built Like a Tank**

Featuring a rugged metal case, the finest switching components and a generous 15' (4.5 m) cable, the FS112T connects to the front panel of the amplifier for convenient, handsfree operation.