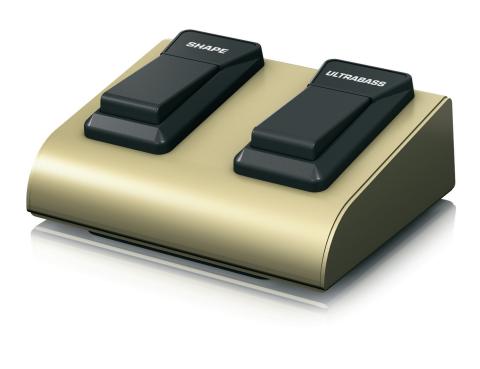

The FS112T Heavy-Duty 2-Button Footswitch is identical to the one that ships with the BX4500H. It is designed to perform as a remote activator/deactivator for the Ultrabass and Shape functions of the amplifier.

### **Built Like a Tank**

Featuring a rugged metal case, the finest switching components and a generous 15' (4.5 m) cable, the FS112T connects to the front panel of the amplifier for convenient, handsfree operation.