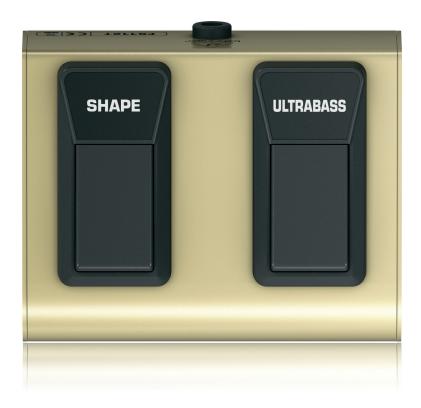

Heavy-Duty 2-Button Footswitch with Metal Case

- Dual footswitch for BEHRINGER BX4500H
- "Built like a tank" metal case with 15' cable
- 3-Year Warranty Program\*
- Conceived and designed by BEHRINGER Germany

The FS112T Heavy-Duty 2-Button Footswitch is identical to the one that ships with the BX4500H. It is designed to perform as a remote activator/deactivator for the Ultrabass and Shape functions of the amplifier.

### **Built Like a Tank**

Featuring a rugged metal case, the finest switching components and a generous 15' (4.5 m) cable, the FS112T connects to the front panel of the amplifier for convenient, handsfree operation.