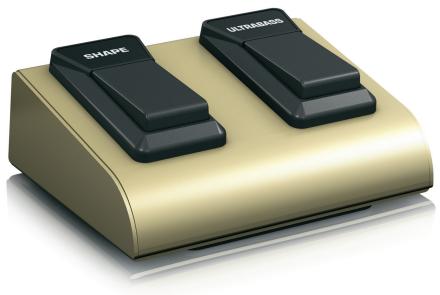

The FS112T Heavy-Duty 2-Button Footswitch is identical to the one that ships with the BX4500H. It is designed to perform as a remote activator/deactivator for the Ultrabass and Shape functions of the amplifier.

### **Built Like a Tank**

Featuring a rugged metal case, the finest switching components and a generous 15' (4.5 m) cable, the FS112T connects to the front panel of the amplifier for convenient, handsfree operation.