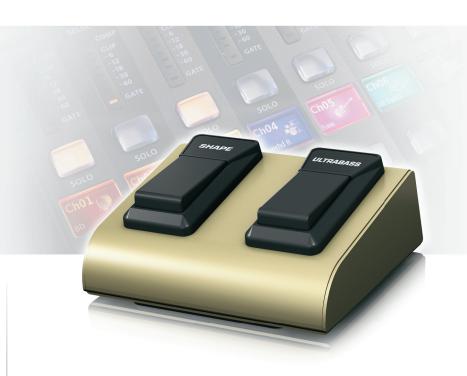

Heavy-Duty 2-Button Footswitch with Metal Case

- Dual footswitch for BEHRINGER BX4500H
- "Built like a tank" metal case with 15' cable
- 3-Year Warranty Program\*
- Conceived and designed by BEHRINGER Germany

The FS112T Heavy-Duty 2-Button Footswitch is identical to the one that ships with the BX4500H. It is designed to perform as a remote activator/deactivator for the Ultrabass and Shape functions of the amplifier.

### **Built Like a Tank**

Featuring a rugged metal case, the finest switching components and a generous 15' (4.5 m) cable, the FS112T connects to the front panel of the amplifier for convenient, handsfree operation.