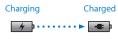

Follow onscreen instructions (may take a few minutes to appear when iPod classic is charging).

Sync content while the battery charges.

Charge fully or at least 4 hours, while computer is awake.

To disconnect after syncing, click Eject (♠).