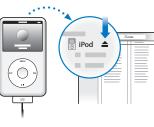

Follow onscreen instructions (may take a few minutes to appear when iPod classic is charging).

Sync content while the battery charges.

Charge fully or at least 4 hours, while computer is awake.

To disconnect after syncing, click Eject (♠).

Then remove the cable.