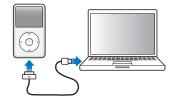

Download and install iTunes: www.apple.com/ipod/start

View the user guide: www.apple.com/support/manuals/ipod

Get music and more at the iTunes Store.

Also import music from CDs.

Connect to USB port on computer (not keyboard) to set up and begin charging.

Follow onscreen instructions (may take a few minutes to appear when iPod classic is charging).

Sync content while the battery charges.

Charge fully or at least 4 hours, while computer is awake.

To disconnect after syncing, click Eject (♠).