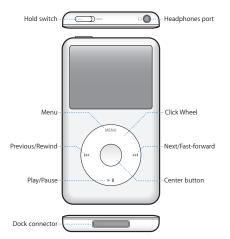

Printed in XXXX

Browse items.

Play or pause a song (►II).

Press Menu

to go back.

Choose an item.

Adjust the volume.

Press and hold ▶II to turn off.

Disable Click Wheel.

| Turn on<br>iPod classic                           | Press any button.                                                                                                                                     |
|---------------------------------------------------|-------------------------------------------------------------------------------------------------------------------------------------------------------|
| Turn off<br>iPod classic                          | Press and hold Play/Pause (►II).                                                                                                                      |
| Turn on backlight                                 | Press any button or use the Click Wheel.                                                                                                              |
| Reset iPod classic<br>(if it isn't<br>responding) | Slide the Hold switch to HOLD and<br>back again. Then press both the<br>Menu and Center buttons for about 6<br>seconds, until the Apple logo appears. |
| Go directly to main menu                          | Press and hold Menu.                                                                                                                                  |
| Play all songs in a playlist or album             | Select the playlist or album and press Play/Pause (►II).                                                                                              |
| Play all songs in random order                    | From the main menu, choose<br>Shuffle Songs.                                                                                                          |
| Skip to any point in a song or video              | From the Now Playing screen, press<br>the Center button and then scroll to<br>any point in the song or video.                                         |
| Skip to next song                                 | Press Next/Fast-forward (►).                                                                                                                          |
| Start a song or video over                        | Press Previous/Rewind (►).                                                                                                                            |
| Play previous song                                | Press Previous/Rewind (◄) twice.                                                                                                                      |
| Fast-forward or<br>rewind a song<br>or video      | Press and hold Next/Fast-forward (➤) or Previous/Rewind (►).                                                                                          |
| Access additional music options                   | Press and hold the Center button until a menu appears.                                                                                                |