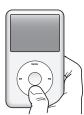

Disable Click Wheel.

| Turn on<br>iPod classic                           | Press any button.                                                                                                                                     |
|---------------------------------------------------|-------------------------------------------------------------------------------------------------------------------------------------------------------|
| Turn off<br>iPod classic                          | Press and hold Play/Pause (►II).                                                                                                                      |
| Turn on backlight                                 | Press any button or use the Click Wheel.                                                                                                              |
| Reset iPod classic<br>(if it isn't<br>responding) | Slide the Hold switch to HOLD and<br>back again. Then press both the<br>Menu and Center buttons for about 6<br>seconds, until the Apple logo appears. |
| Go directly to main menu                          | Press and hold Menu.                                                                                                                                  |
| Play all songs in a playlist or album             | Select the playlist or album and press Play/Pause (►II).                                                                                              |
| Play all songs in random order                    | From the main menu, choose<br>Shuffle Songs.                                                                                                          |
| Skip to any point in a song or video              | From the Now Playing screen, press<br>the Center button and then scroll to<br>any point in the song or video.                                         |
| Skip to next song                                 | Press Next/Fast-forward (►).                                                                                                                          |
| Start a song or video over                        | Press Previous/Rewind (►).                                                                                                                            |
| Play previous song                                | Press Previous/Rewind (◄) twice.                                                                                                                      |
| Fast-forward or<br>rewind a song<br>or video      | Press and hold Next/Fast-forward (➤) or Previous/Rewind (►).                                                                                          |
| Access additional music options                   | Press and hold the Center button until a menu appears.                                                                                                |