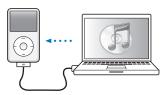

Download and install iTunes: www.apple.com/ipod/start

View the user guide: www.apple.com/support/manuals/ipod

Get music and more at the iTunes Store.

Also import music from CDs.

Connect to USB port on computer (not keyboard) to set up and begin charging.