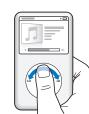

Printed in XXXX

Browse items.

Play or pause a song (►II).

Press Menu

to go back.

Choose an item.

Adjust the volume.

Press and hold ▶II to turn off.